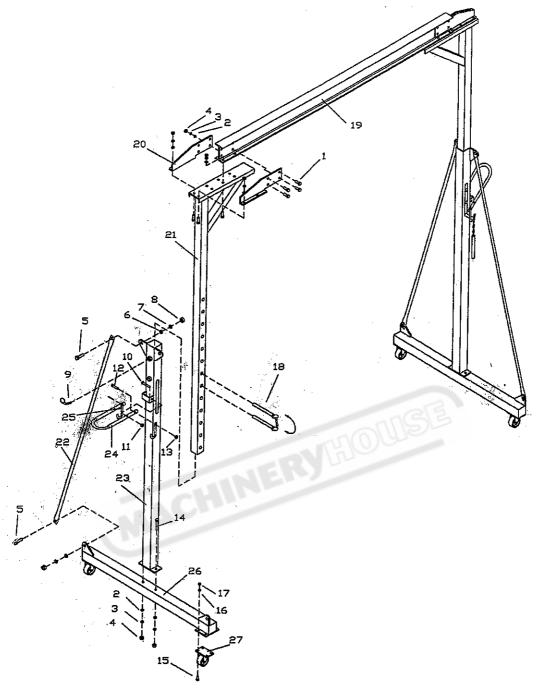

## Extra Customer instructions to be used in conjunction with Factory assembly drawing

Please follow positioning and orientation of parts as per factory Assembly drawing supplied, using details below as reference.

When putting nuts and bolts together on Lifting equipment, it is a good practice to put bolt up from underneath and nut on top.

This way if nut comes loose, bolt falls out and it will be noticed missing.

If put with bolt from top and the nut falls off, the bolt stays were it is and is not noticed as a problem as readily.

Note position of lifting hooks assembled on inside edges of "U" lifting lever

N.B. Only ONE Lifting/Safety Pin is shown in these pictures for instruction picture clarity...Two Pins Must always be left in, and Lynch Pins must always be fitted when not adjusting height of trolley.
# Never use only one PIN to try and exceed limits of use.

Lynch Pin fitted correctly

| PART | DESCRIPTION       | QTY  | PART | DESCRIPTION         | QTY |
|------|-------------------|------|------|---------------------|-----|
| 1    | Bolt M12X35       | 24   | 14   | Bolt. M12X100       | 4.  |
| 2    | Ø12 washer        | 28   | 15   | Bolt M10X30         | 16  |
| 3    | ø12 spring washer | 28   | 16   | ø10 spring washer   | 16  |
| 4    | M12 nut           | . 28 | 17   | M10 nut             | 16  |
| 5    | Bolt M14X40       | 8    | . 18 | Pin                 | 4   |
| 6    | Ø14 washer        | 8    | 19   | Crossbeam           | 1.  |
| 7    | ø14 spring washer | 8    | 20 . | Plate               | 4   |
| 8    | M14 nut           | 8    | 21   | Inner Vertical Post | 2   |
| 9.   | M12 Bolt          | 4    | 22   | Support Tube        | 4   |
| 10   | Bolt M10X60       | 4    | ,23  | Duter Ventical Post | 2   |
| 11   | M10 nut           | 4    | 24   | Handle              | 2   |
| 12   | Bolt M8X40        | 4    | 25   | , Pin               | 4   |
| 13   | M8 nut            | 4    | 26   | Base assembly       | 2   |
|      |                   |      | 27   | Wheel               | 4   |