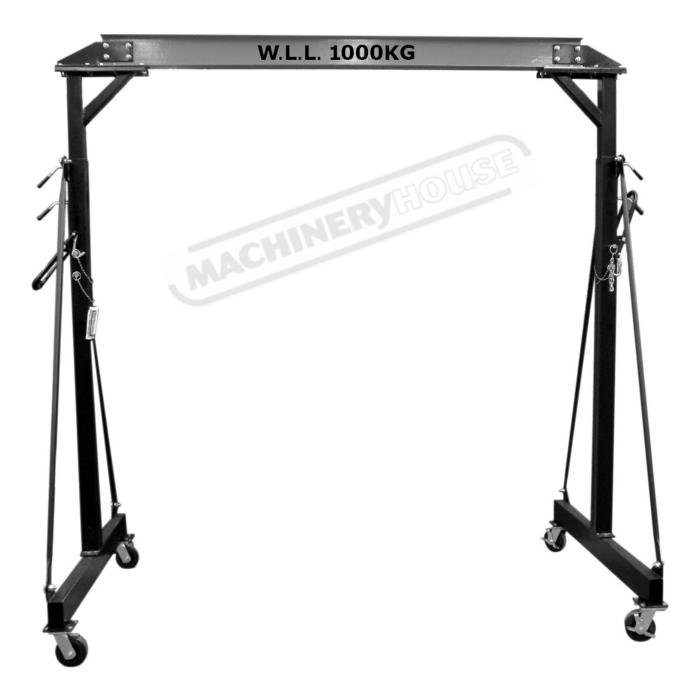

## MGT-1T Mobile Girder Rail 1 Tonne

## WLL 1000 KG MOBILE GIRDER RAIL

## Extra Customer instructions to be used in conjunction with Factory assembly drawing

Please follow positioning and orientation of parts as per factory Assembly drawing supplied, using details below as reference.