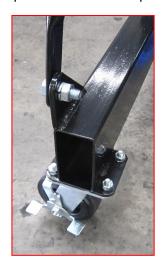

When putting nuts and bolts together on Lifting equipment, it is a good practice to put bolt up from underneath and nut on top.

This way if nut comes loose, bolt falls out and it will be noticed missing.

If put with bolt from top and the nut falls off, the bolt stays were it is and is not noticed as a problem as readily.

Note position of lifting hooks assembled on inside edges of "U" lifting lever

N.B. Only ONE Lifting/Safety Pin is shown in these pictures for instruction picture clarity...Two Pins Must always be left in, and Lynch Pins must always be fitted when not adjusting height of trolley.
# Never use only one PIN to try and exceed limits of use.