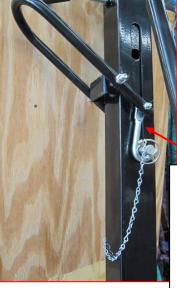

If put with bolt from top and the nut falls off, the bolt stays were it is and is not noticed as a problem as readily.

Note position of lifting hooks assembled on inside edges of "U" lifting lever

N.B. Only ONE Lifting/Safety Pin is shown in these pictures for instruction picture clarity...Two Pins Must always be left in, and Lynch Pins must always be fitted when not adjusting height of trolley.
# Never use only one PIN to try and exceed limits of use.