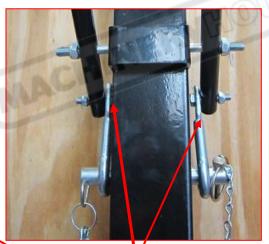

If put with bolt from top and the nut falls off, the bolt stays were it is and is not noticed as a problem as readily.

Note position of lifting hooks assembled on inside edges of "U" lifting lever

N.B. Only ONE Lifting/Safety Pin is shown in these pictures for instruction picture clarity...Two Pins Must always be left in, and Lynch Pins must always be fitted when not adjusting height of trolley.
# Never use only one PIN to try and exceed limits of use.

Lynch Pin fitted correctly

| PART | DESCRIPTION       | QTY  | PART | DESCRIPTION         | QTY |
|------|-------------------|------|------|---------------------|-----|
| 1    | Bolt M12X35       | 24   | 14   | Bolt. M12X100       | 4.  |
| 2    | Ø12 washer        | 28   | 15   | Bolt M10X30         | 16  |
| 3    | ø12 spring washer | 28   | 16   | ø10 spring washer   | 16  |
| 4    | M12 nut           | . 28 | 17   | M10 nut             | 16  |
| 5    | Bolt M14X40       | 8    | . 18 | Pin                 | 4   |
| 6    | Ø14 washer        | 8    | 19   | Crossbeam           | 1.  |
| 7    | ø14 spring washer | 8    | 20 . | Plate               | 4   |
| 8    | M14 nut           | 8    | 21   | Inner Vertical Post | 2   |
| 9.   | M12 Bolt          | 4    | 22   | Support Tube        | 4   |
| 10   | Bolt M10X60       | 4    | ,23  | Duter Ventical Post | 2   |
| 11   | M10 nut           | 4    | 24   | Handle              | 2   |
| 12   | Bolt M8X40        | 4    | 25   | , Pin               | 4   |
| 13   | M8 nut            | 4    | 26   | Base assembly       | 2   |
|      |                   |      | 27   | Wheel               | 4   |