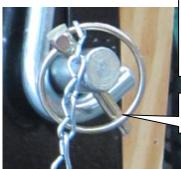

Lynch Pin fitted correctly

| PART | DESCRIPTION       | QTY  | PART | DESCRIPTION         | QTY |
|------|-------------------|------|------|---------------------|-----|
| 1    | Bolt M12X35       | 24   | 14   | Bolt. M12X100       | 4.  |
| 2    | Ø12 washer        | 28   | 15   | Bolt M10X30         | 16  |
| 3    | ø12 spring washer | 28   | 16   | ø10 spring washer   | 16  |
| 4    | M12 nut           | . 28 | 17   | M10 nut             | 16  |
| 5    | Bolt M14X40       | 8    | . 18 | Pin                 | 4   |
| 6    | Ø14 washer        | 8    | 19   | Crossbeam           | 1.  |
| 7    | ø14 spring washer | 8    | 20 . | Plate               | 4   |
| 8    | M14 nut           | 8    | 21   | Inner Vertical Post | 2   |
| 9.   | M12 Bolt          | 4    | 22   | Support Tube        | 4   |
| 10   | Bolt M10X60       | 4    | ,23  | Duter Ventical Post | 2   |
| 11   | M10 nut           | 4    | 24   | Handle              | 2   |
| 12   | Bolt M8X40        | 4    | 25   | , Pin               | 4   |
| 13   | M8 nut            | 4    | 26   | Base assembly       | 2   |
|      |                   |      | 27   | Wheel               | 4   |