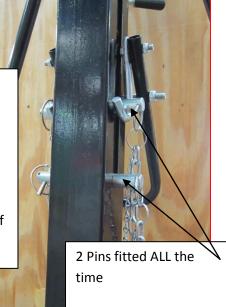

If put with bolt from top and the nut falls off, the bolt stays were it is and is not noticed as a problem as readily.

Note position of lifting hooks assembled on inside edges of "U" lifting lever

N.B. Only ONE Lifting/Safety Pin is shown in these pictures for instruction picture clarity...Two Pins Must always be left in, and Lynch Pins must always be fitted when not adjusting height of trolley.
# Never use only one PIN to try and exceed limits of use.